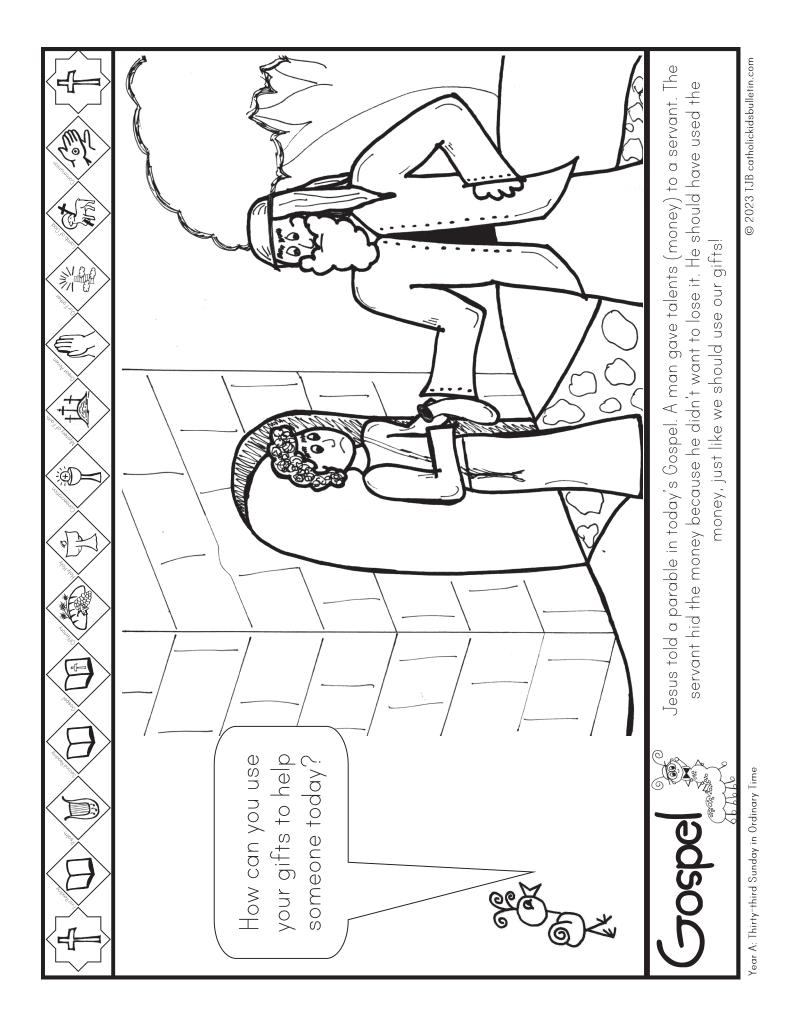

Weekly Reflections

November 19, 2023: First Reading: Proverbs 31:10-13, 19-20, 30-31 Second Reading: First Thessalonians 5:1-6 Gospel: Matthew 25:14-30