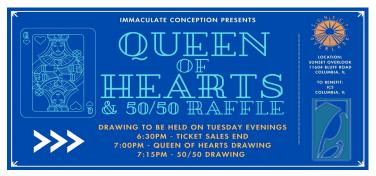

th offer free parent-centered case management and parental support for parents carrying to term following a prenatal diagnosis. Birthrightstl.org offers their Melissa's Smile program, a counseling and supportive resource for mothers and fathers whose baby has been diagnosed prenatally with a genetic abnormality or whose baby has been born with a disability or serious medical condition.



### IMMACULATE CONCEPTION SCHOOL

409 Palmer Road ~ 281-5353

School Principal: Dave Gregson, Ext. 202 - dgregson@icsmail.org School Secretary: Beverly Epplin, Ext. 200 - bepplin@icsmail.org

MISSION • COMMUNITY • SERVICE



**5TH GRADE DARE GRADUATION!** 



CONGRATS TO THE SCHOLAR BOWL REGIONAL CHAMPS!!!

# UPCOMING PARENTS AND FRIENDS MEETING

May 13, 2024, 7:00 p.m. – TBD



**MOTHER/SON EVENT!!!** 



Don't forget to come out on Tuesday nights for our Queen of Hearts drawing. Queen of Hearts drawing is at 7:00 p.m. and 50/50 is drawn at 7:15. Check back for monthly reports on how much we have been able to raise.

VOLUNTEERS ARE ALWAYS WELCOME! Visit the Parish website: ICC-columbia-IL.us for a link to our Queen of Hearts Sign-up.

# What's Happening At Gibault?

### VISIT GIBAULT! 7TH GRADE SHADOW PROGRAM – LAST CALL

Last call for Shadow Visits! Your 7th grader can spend the day at Gibault as a Shadow Visitor. Shadows will be matched with a current student with similar interests and together, they'll attend classes, meet teachers, enjoy lunch in our cafeteria, and more! 7th grade shadows are welcome to come back as 8th graders for another Shadow Visit, too!

### **ENROLLMENT NEWS**