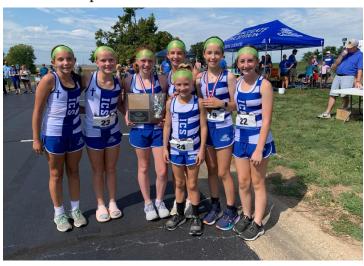

Congratulations to the Girls Cross Country team on 2nd place finish in the Diocesan Meet!

Upcoming Parents and Friends Meetings: October 14, November 11