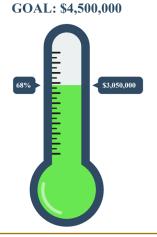

#### CAPITAL CAMPAIGN PHASE 3 UPDATE

Your generosity is at work enhancing Immaculate Conception Parish in a truly amazing way. We have

received responses from over 250 parish families with a total of \$3,000,000 pledged. We are getting close to reaching our goal of \$4,500,000. However, we need YOUR help. If you have not turned in your pledge card, please consider doing so today. The pledge card provides many ways to show your support.